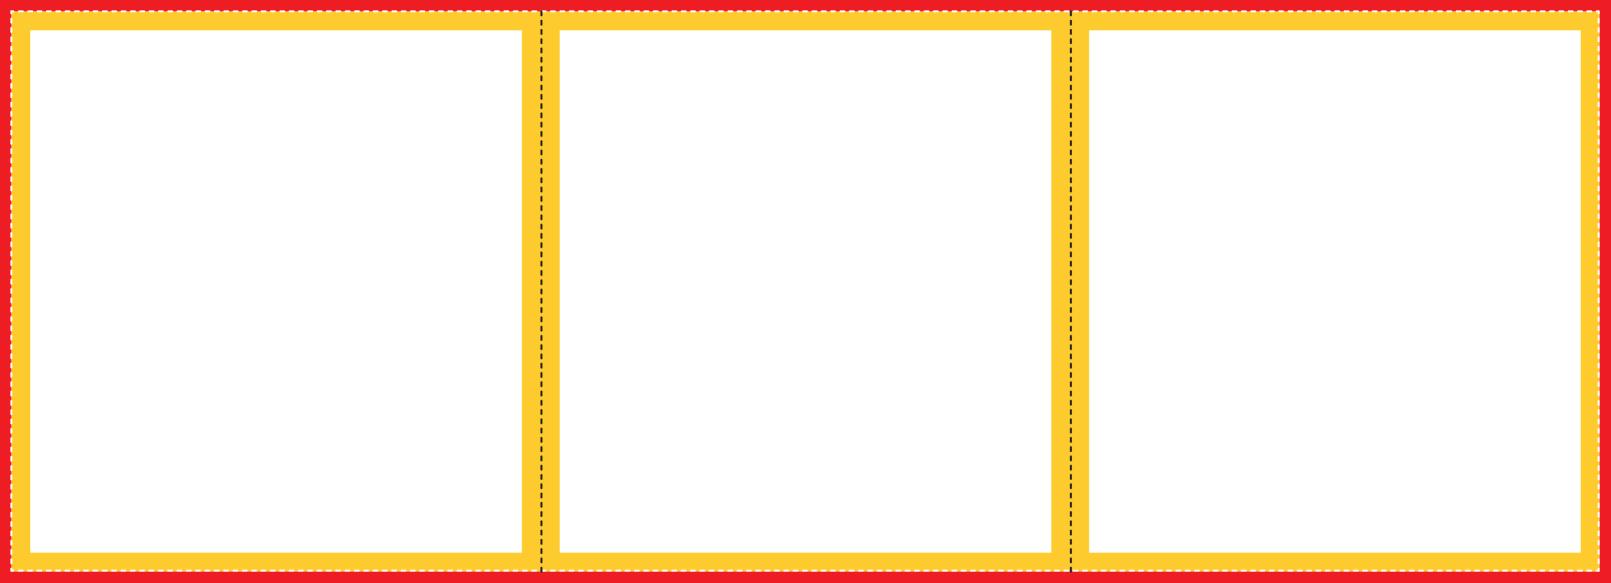

# 420mm x 148mm Roll Fold Leaflet

Folded to 140mm x 148mm

#### Bleed (3mm)

The bleed area extends 3mm beyond the edge of your finished document. Colours and images must extend beyond the edge of the document to prevent unwanted white borders around the edge of your finished document. Note that this 'bleed' will be trimmed during the finishing process so ensure that no important details are set up to print in this area

### Safe Area (5mm)

It is recommended that your artwork is at least 5mm from the edge of the page if it is not meant to bleed off. Printed borders placed too close to the edge of a page may look uneven when the job is trimmed.

#### --- Fold Line

This is where your document will be folded. Please ensure all text is set at least 5mm from this line.

**Important:** Anything beyond the white dotted line will be trimmed off

## Layout

| Inside Flap | Back | Front |
|-------------|------|-------|
|             |      |       |
|             |      |       |
|             |      |       |
|             |      |       |
|             |      |       |
|             |      |       |
|             |      |       |

| Inside Left | Middle | Inside Right |
|-------------|--------|--------------|
|             |        |              |
|             |        |              |
|             |        |              |
|             |        |              |
|             |        |              |
|             |        |              |
|             |        |              |